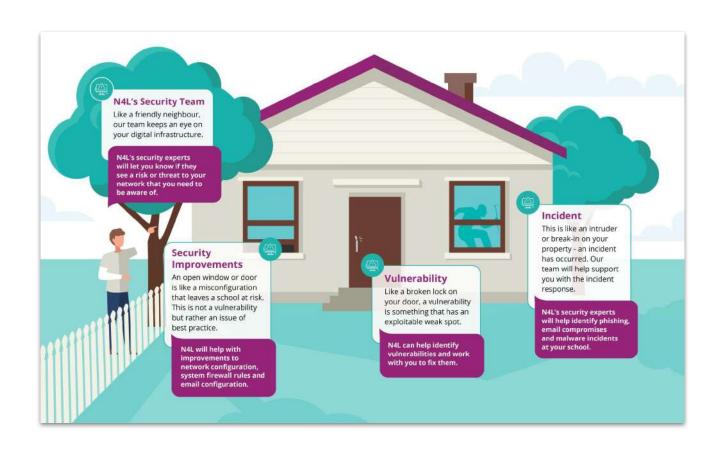

SafeSearch (Google)

# SECURE



**Large Scale Attack (DDOS) Protection** 



Firewall (Incoming/Outgoing)



**Email Protection** 

# SAFE



**Web Filtering** 



SafeSearch (Google)

#### **Categories** blocked by design





























#### **S&S Status and Insights**

#### **Expert advice, standards & recommendations**



95% of schools adopt N4L's 'Safe & Secure Internet' standard

#### **Self Service + Insights**





LEARN TO GROW

**SCHOOL** 



- Internet Insights app: support online safety education and pastoral care.
- Network Monitor app: see the performance of your internet connection and Wi-Fi network.
- Filtering & Firewall app: make changes directly to enable/disable access to websites and categories.

#### Cybersafety and security is a collaborative effort.



#### Three takeaways



**CONNECT** 

1

Greenhithe school's connected to the internet **specifically designed for schools** 



**PROTECT** 

2

Greenhithe School has adopted N4L's recommended **Safe and Secure** Internet settings



**SUPPORT** 

3

Greenhithe School is **supported by experts** in the safety and security space

### Q&A Ask me anything...