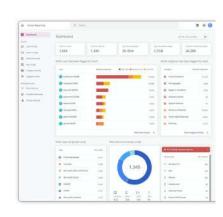

#### **S&S Status and Insights**

#### **Self Service + Insights**

LEARN TO GROW

**SCHOOL** 

- Internet Insights app: support online safety education and pastoral care.
- Network Monitor app: see the performance of your internet connection and Wi-Fi network.
- Filtering & Firewall app: make changes directly to enable/disable access to websites and categories.