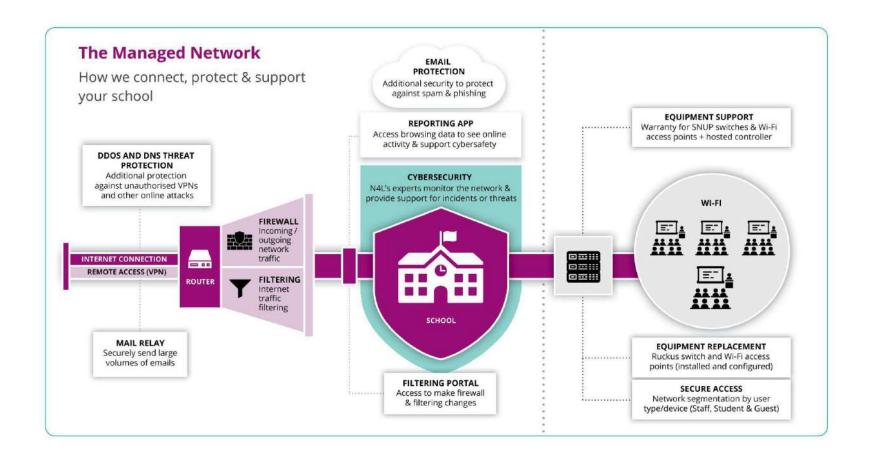

#### **Self Service + Insights**

LEARN TO GROW

**SCHOOL** 

- Internet Insights app: support online safety education and pastoral care.
- Network Monitor app: see the performance of your internet connection and Wi-Fi network.
- Filtering & Firewall app: make changes directly to enable/disable access to websites and categories.